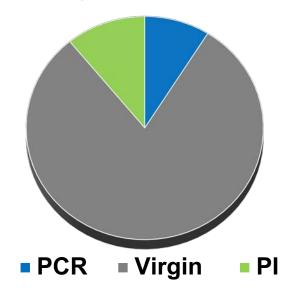

### **Recycled Content**

- Customer and social expectations pushing for increased recycled content
- \$60M+ in assets to utilize post consumer (PCR) and post-industrial (PI) recycled materials to minimize waste to landfill
- 99%+ paper from Certified Suppliers
  - Forestry Sustainability Council (FSC)
  - Sustainable Forestry Initiative (SFI)
  - Programme for the Endorsement of Forest Certification (PEFC)
- Certified Recycled Resins
  - Over 250 million lbs of raw material collection, reuse and recycling
  - SCS Global Services
  - GreenCircle Certified
  - PCR Volumes

#### **Plastic Recycled Resin Content**